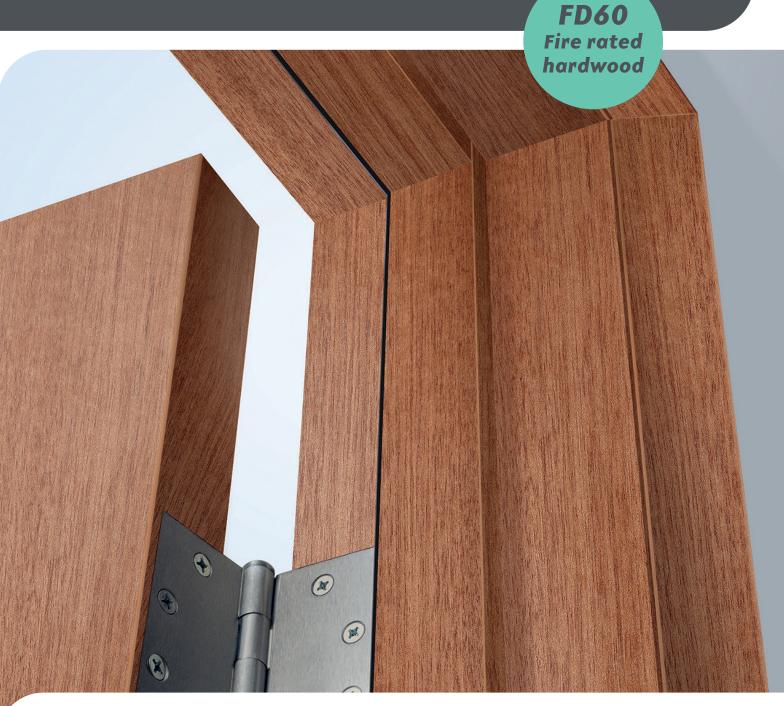

### FD60 Fire-rated Hardwood Door Frame System

### FD60 Fire-rated Hardwood Door Frame System

STREframe® FD60 grade Angouma is the latest addition to the STREbord® family. Fully FSC® hardwood with excellent finishing qualities, tight grain and uniform in colour this product is ideal for paint or stain grade applications. Medium density compared to other available hardwoods gives STREframe® FD60 grade Angouma a cutting edge in regards to initial material cost and a reduction in re-finishing due to the excellent standard of the supply.

### FD60 Fire-rated Hardwood Door Frame System

STREframe® FD60 grade Angouma is a specially sourced material dedicated for the framing market and targeted to offer bottom line cost savings with the evidence and support that Falcon Timber have become renowned for.