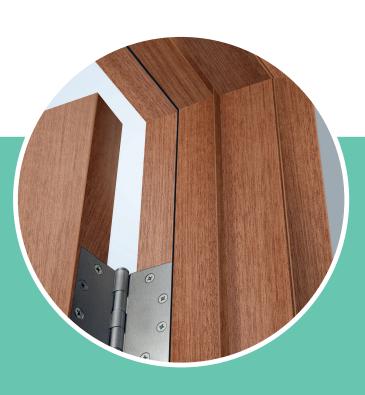

### A Complete System

The STREframe® FD60 Hardwood Door Frame System comprises a range of sizes and pre-machined\* options, providing a totally flexible ready to assemble doorset component system.

\* Upon application and availability.

#### Features and Benefits

- FD60 Fire rated hardwood
- Fully tested to BS 476 pt 22
- Complete system, section and stops
- · Excellent finishing qualities
- · Tight grain and uniform colour
- · Ideal for paint or stain grade applications
- Eco friendly full FSC® hardwood composition
- · Screw retention equivalent to other available hardwoods
- Wide range of sizes
- · Requires no specialised tooling to achieve finish
- · Ready to assemble into a doorset
- Reduction in re-finishing
- Technical support