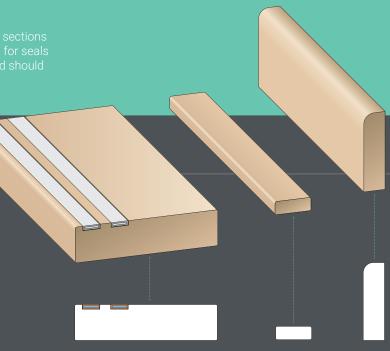

### Size Options

### A Complete System

The STREframe® FD60 Hardwood Door Frame System comprises a range of sizes and pre-machined\* options, providing a totally flexible ready to assemble doorset component system.

\* Upon application and availability.

- · Lacquer finish can be applied post machining
- · 450kg/m3 nominal density and greater
- · Lighter than conventional FD60 tested hardwoods
- · Sustainably sourced from a secured geographic location, maintaining standards
- Extension liners can be applied should wall widths decree