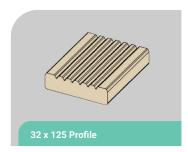

# Specifications

| Profile          | Dimensions | Stock Sizes        |
|------------------|------------|--------------------|
|                  |            |                    |
| 32 x 125 Profile |            |                    |
|                  | 28 x 120mm | 3.6m - 4.2m - 4.8m |
| 32 x 150 Profile |            |                    |
|                  | 28 x 145mm | 3.6m - 4.2m - 4.8m |