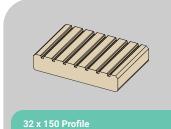

# Specifications

| Profile          | Dimensions | Stock Sizes        |
|------------------|------------|--------------------|
|                  |            |                    |
| 32 x 125 Profile |            |                    |
|                  | 28 x 120mm | 3.6m - 4.2m - 4.8m |
| 32 x 150 Profile |            |                    |
|                  | 28 x 145mm | 3.6m - 4.2m - 4.8m |