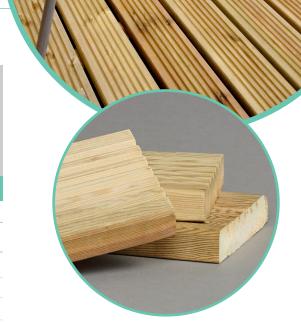

# European Redwood Dual Decking Board

A range of high quality softwood decking from Falcon Timber. Precision machining achieves an accurate profile. The decking is high pressure treated creating a product that is resilient to the elements. Available now for prompt delivery from Falcon Timber depots nationwide.

### Features and Benefits

- High Pressure Treated / Precision Finish
- Wax additive provides a water repellent coating
- Kiln Dried to +/- 18%
- Dual Decking Grooved 1 Side / Smooth 1 Side
- · European Redwood
- Responsibly sourced FSC® Certified