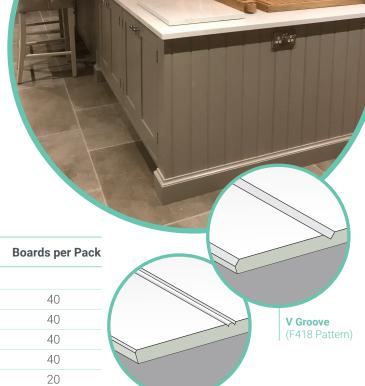

# MR MDF Primed Matchboard FSC®

**STREmatch®** 

Designed for use in humid conditions, STREmatch® offers a perfect labour saving solution for finishing walls & ceilings and joinery applications. STREmatch® gives the appearance of high quality tongue and groove panelling without the traditional problems of shrinkage.

### Features and Benefits

- High quality moisture resistant FSC® MDF
- Available in long and cross grooved in most sizes
- 2440 or 3050 panel sizes available
- Finished with white primer coat
- Selected items also available unprimed
- · Non-standard patterns and finishes available to order
- Domestic applications: wall panelling, ceilings, bath panels and kitchen fittings
- · Commercial applications: shop/restaurant fittings, exhibition stands and reception desks
- Convenient handy size packs

## Current range and packing

| Thickness mm    | Size mm     | Primed | Unprimed | Boards per Pack |
|-----------------|-------------|--------|----------|-----------------|
| Double V Groove | and Bead    |        |          |                 |
| 9               | 2440 x 1220 | •      | •        | 40              |
| 9               | 1220 x 2440 | •      | •        | 40              |
| 9               | 3050 x 1220 | •      |          | 40              |
| 9               | 1220 x 3050 | •      |          | 40              |
| 18              | 2440 x 1220 | •      |          | 20              |
| 18              | 3050 x 1220 | •      |          | 20              |
| V Grooved       |             |        |          |                 |
| 9               | 2440 x 1220 | •      |          | 40              |
| 9               | 3050 x 1220 | •      |          | 40              |
|                 |             |        |          |                 |