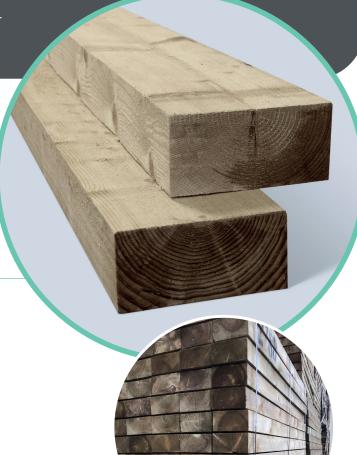

# Treated Redwood Timber Sleepers

Our high quality sleepers are made from sustainably sourced redwood timber. Available in a range of sizes in green and brown, they are ideal for a variety of gardening and landscaping applications. Available now for prompt delivery from Falcon Timber depots nationwide.

#### Features and Benefits

- Treated to UC3 \*
- Available in the following sizes: 95 x 195, 100 x 200, 120 x 240, 125 x 250 - all 2.4m \*\*
- · Green and brown colours available
- Responsibly sourced FSC® Certified
- Square cut
- \* UC4 also available on request
- \*\* 1.2m and 3.0m also available on request