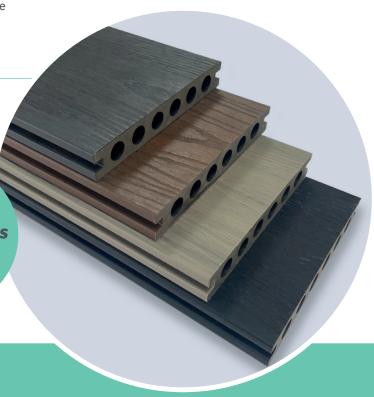

TRUdeck® has high slip resistant properties and is available in 4 superb colours.

## Features and Benefits

- · 4 superb colours
- 22 x 142 x 3600 mm
- No batch variance
- · Stocked in the UK
- Quality, tested product
- Slip resistant properties
- · Easy to install
- Free samples

## Colour Range

**Note** Colour reproduction is as close as possible to the actual surface finishes. It is recommended that you obtain samples prior to final specification.

For more information please call 01375 487 300 or email trudeck@falcon-timber.com