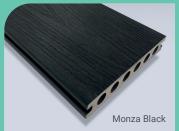

TRUdeck® has high slip resistant properties and is available in 4 superb colours.

## Features and Benefits

- · 4 superb colours
- 22 x 142 x 3600 mm
- No batch variance
- · Stocked in the UK
- Quality, tested product
- Slip resistant properties
- · Easy to install
- Free samples

## Colour Range

**Note** Colour reproduction is as close as possible to the actual surface finishes. It is recommended that you obtain samples prior to final specification.

For more information please call 01375 487 300 or email trudeck@falcon-timber.com