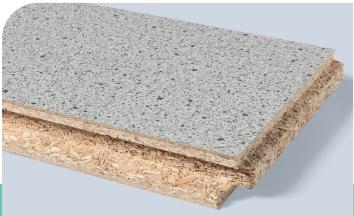

## Unilin Mezzanine U7 Deluxe

FSC® Mix Credit

Fire performance under EN13501-1 Cfl-s1, D-s2-d0

Unilin Mezzanine U7 Antislip panels have a distinctive grey melamine surface with a pressed texture creating a highly slip resistant surface. The high-quality white melamine reverse enhances light reflection and helps to create a brighter space.

Unilin Mezzanine U7 Deluxe panels have a highly decorative, wear-resistant surface with a textured finish offering a high slip resistance whilst remaining easy to keep dust free and clean. The high-quality white melamine reverse enhances light reflection and helps to create a brighter space.