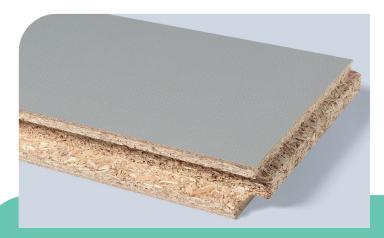

## Unilin Mezzanine U7 Antislip

FSC® Mix Credit

Fire performance under EN13501-1 Cfl-s1, D-s2-d0

Treadsafe Flek is known as

## Unilin Mezzanine U7 Deluxe

FSC® Mix Credit

Fire performance under EN13501-1 Cfl-s1, D-s2-d0

Unilin Mezzanine U7 Antislip panels have a distinctive grey melamine surface with a pressed texture creating a highly slip resistant surface. The high-quality white melamine reverse enhances light reflection and helps to create a brighter space.