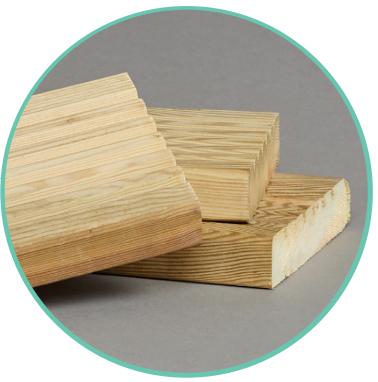

## European Redwood Dual Decking Board

A range of high quality softwood decking from Falcon Timber.

Precision machining achieves an accurate profile. The decking is high pressure treated to use class 3, creating a product that is resilient to the elements. Available now for prompt delivery from Falcon Timber depots nationwide.

## **Features and Benefits**

- · High Pressure Treated / Use class 3
- Kiln Dried to +/- 18%
- Dual Decking Grooved 1 Side / Smooth 1 Side
- · European Redwood
- · Responsibly sourced and certified