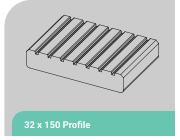

## **Specifications**

| Profile          | Dimensions | Stock Sizes                     |
|------------------|------------|---------------------------------|
| 32 x 125 Profile | 28 x 120mm | <b>3.0m,</b> 3.6m - 4.2m - 4.8m |
| 32 x 150 Profile | 28 x 145mm | <b>3.0m,</b> 3.6m - 4.2m - 4.8m |
|                  |            |                                 |