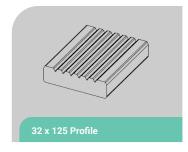

## **Specifications**

| Profile          | Dimensions | Stock Sizes                     |
|------------------|------------|---------------------------------|
| 32 x 125 Profile | 28 x 120mm | <b>3.0m,</b> 3.6m - 4.2m - 4.8m |
| 32 x 150 Profile | 28 x 145mm | <b>3.0m,</b> 3.6m - 4.2m - 4.8m |
|                  |            |                                 |